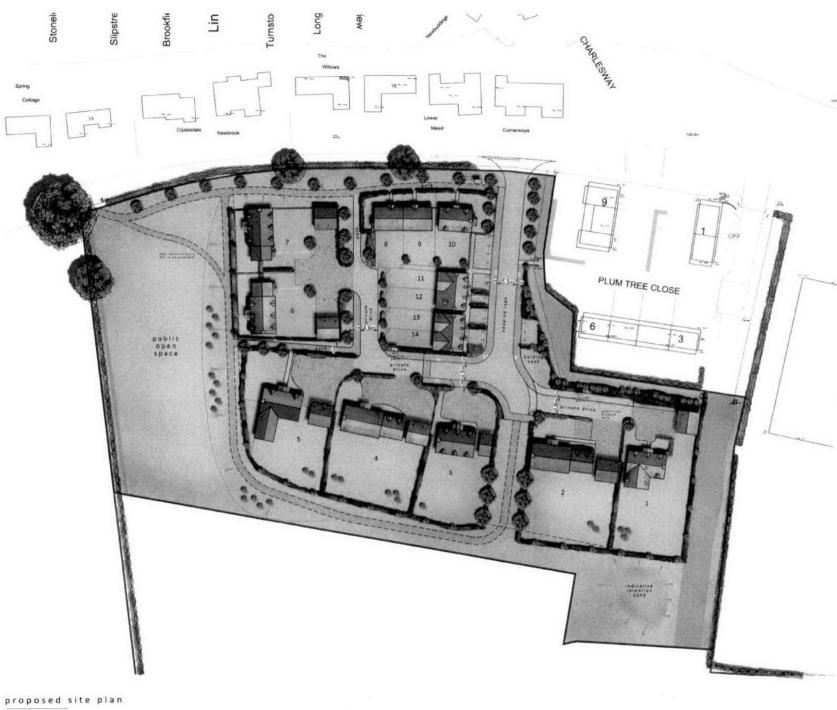

# 

zeb1160

Longborough Cotswolds

105

**Proposed Site Plan** 

date may 2018 status planning

rev R

|     |                                                                                            |           | •                     |           |       |       |      |      |      |     |
|-----|--------------------------------------------------------------------------------------------|-----------|-----------------------|-----------|-------|-------|------|------|------|-----|
|     | Plot                                                                                       | ts ti ani | d 7 amend             | led Cross | ww    | a add | ed.  |      | 21/5 | 29/ |
| м   | Footpath between plots 2 and 3 amended<br>Road dimensions added. Crossing points<br>added. |           |                       |           |       |       |      |      | 26/1 | iQ/ |
| ν.  |                                                                                            | ate ros   | ads amienc            | ied as pe | r. 14 | giwa  | iys. | 10   | 08/1 | 1/  |
| P.  | Highways verges and crossings added to<br>match drawing \$160293_6102_D pdf.               |           |                       |           |       |       |      | 12/1 | 1/   |     |
| 2   | Plat                                                                                       | nting at  | nd bin call           | ection po | ant   | at en |      | æ    | 12/1 | 1/  |
|     | Add                                                                                        | inonal    | i dropped<br>equested | kerb sto  | with  | oppo  | site |      | 13/1 | 1/  |
| s c | h e                                                                                        | dul       | e of                  | acc       | 0     | m n   | 10   | d a  | ti   | 0   |
| pr  | ivi                                                                                        | ate       | sale                  |           |       |       |      |      |      |     |
| pl  | ot                                                                                         | 1         | 4 6 8                 | p         | *     | 17    | 11.  | 3    | m    | 2   |
| pl  | ot                                                                                         | 2         | 569                   | p         | ×     | 21    | 4    | 1    | m    | 8   |
|     | ot                                                                                         |           | 4 6 8                 | p         | *     | 13    | 80.  | 9    | m    | 1   |
| pl  | ot                                                                                         | 4         | 5 6 9                 | p         | н     |       | 4    |      |      |     |
| рI  | ot                                                                                         | 5         | 5 b 9                 | p         | ×.    |       | 13.  |      |      |     |
| рI  | ot                                                                                         | 6         | 4 b 8                 | p         | 8     | 14    | 19   | 5    | m    | 2   |
| pl  | ot                                                                                         | 7         | 4 b 8                 | p         | 8     | 14    | 19.  | 5    | m    | 3   |
| to  | ta                                                                                         | 1         |                       |           |       | 1,    | 24   | 2    | m    | 2   |
| a f | for                                                                                        | rda       | ble                   | rent      |       |       |      |      |      |     |
| pl  | ot                                                                                         | 8         | 1 6 2                 | p         |       | 47    | .4   | m    | 2    |     |
| pl  | ot                                                                                         | 9         | 1 6 2                 | p         | *     | 45    | 5.2  | m    | 2    |     |
| рI  | o t                                                                                        | 10        | 3 6 6                 | р         | *     |       | 3.   |      |      | 2   |
| рI  | o t                                                                                        | 11        | 2 6 4                 | р         | 4     |       | 5.3  |      |      |     |
| p١  | ot                                                                                         | 12        | 1 6 2                 |           | 4     |       | 5.2  |      |      |     |
| ap  | pr                                                                                         | OX.       | tot.                  | al        |       | 33    | 6.   | . 6  | m    | 2   |
|     |                                                                                            |           | own                   |           |       |       |      |      |      |     |
|     |                                                                                            |           | 2 b 4                 |           | ٠     |       | 5.3  |      |      |     |
|     |                                                                                            |           | 2 6 4                 |           | ۰     |       | . 3  |      |      |     |
| ap  | pr                                                                                         | OX.       | . tot                 | al        | *     | 15    | 50.  | . 6  | m    | •   |
|     | 10                                                                                         |           | a =                   | 1.63      |       | he    |      |      |      |     |
|     |                                                                                            |           | gs /                  |           |       |       |      |      |      |     |
|     | vei                                                                                        | in        | E > /                 | nec       |       |       |      |      |      | 2   |
|     | N                                                                                          | -         | scale                 |           | 1     | : 50  | 0.6  | Ð    | A2   |     |
|     | N                                                                                          |           | Scand                 |           |       |       |      | 1    |      |     |
|     |                                                                                            |           | -                     | 1         | Г     | -     | 2    |      | J-   | ÷   |
|     |                                                                                            |           |                       |           |       |       |      |      |      |     |